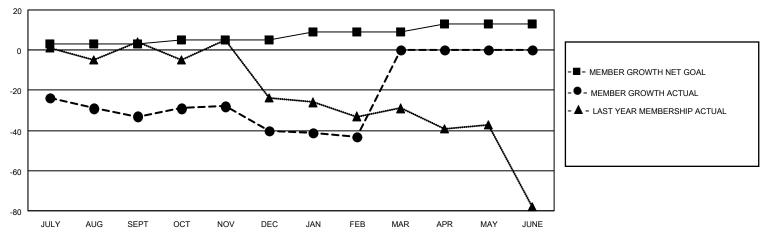

### GOALS AND ACTUAL MEMBERS CUMULATIVE

| DROPPED CLUBS: 1 |    | 12 CLUBS OF 35 ADDED 1 OR<br>MORE NEW MEMBERS | GENDER DISTRIBUTION                |              |  |
|------------------|----|-----------------------------------------------|------------------------------------|--------------|--|
|                  |    | WORL NEW WEWDERO                              | MALE                               | 404 (59.76%) |  |
|                  |    |                                               | FEMALE 272 (40.24%)                |              |  |
| DROPPED MEMBERS  |    |                                               | NON BINARY                         | 0 (0.00%)    |  |
|                  |    |                                               | PREFER NOT TO ANSWER 0 (0.00%)     |              |  |
| DECEASED         | 16 |                                               |                                    | ,            |  |
| CLUB CANCELLED   | 0  | CLICK HERE FOR CUMULATIVE                     | TOTAL FAMILY UNIT MEMBERS          | 167          |  |
| OTHER            | 76 | MEMBERSHIP DATA                               |                                    |              |  |
| TOTAL            | 92 |                                               | FAMILY MEMBERS PAYING HALF DUES 84 |              |  |
|                  |    |                                               |                                    |              |  |